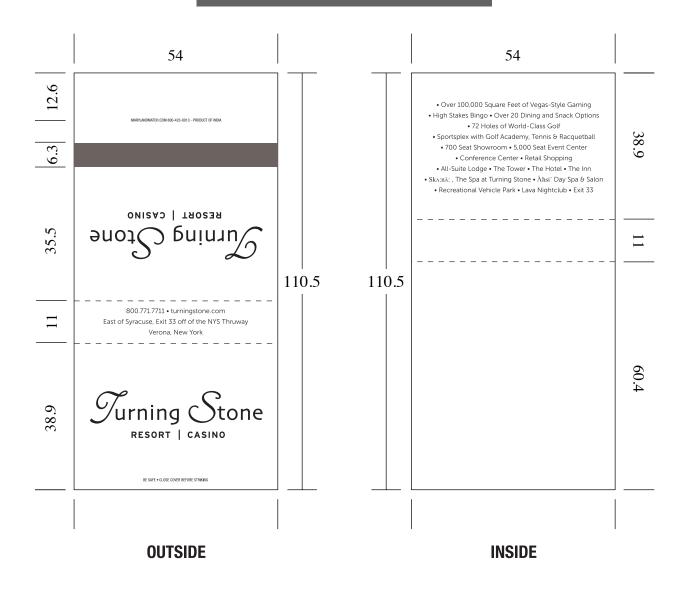

Item # 2039/BM-005-A

Deluxe 30-Stem Matchbook

All measurements are in millimeters

The colors appearing on this PDF proof are not color-calibrated but represent the colors to be used on press. If there is anything wrong with these colors, do not approve this proof.

| 2/22/19                       | Factory Order#: 0158411 |
|-------------------------------|-------------------------|
| Imprint Name: Turning Stone   | <b>Item</b> : #2039     |
| Master Design Reference #: MD | R0158411                |
| Distributor: Maryland Match   |                         |
| Stock: Kromekote              | Finish: UV Coating      |
| Sticks: Black                 | Match Tips: White       |