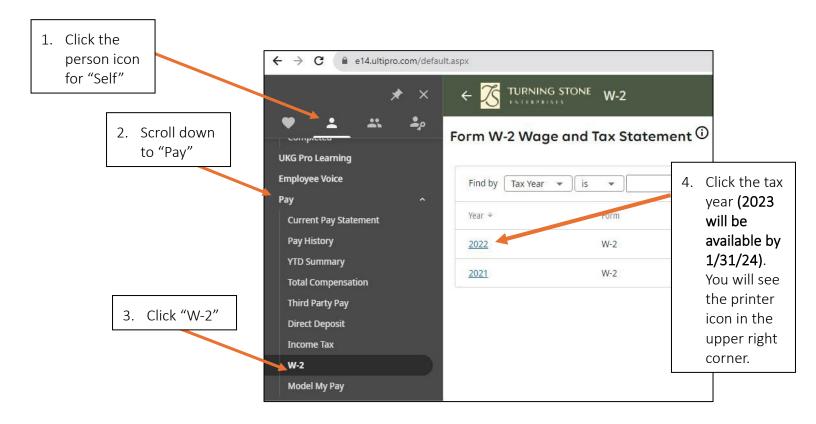

## Accessing your W-2 on the UKG portal

It's easy to access your W-2 information on UKG through their website. Access works best with Safari or Google Chrome web browsers on a desktop (vs cell phone app). Sign in to your UKG account at <u>e14.ultipro.com/Login.aspx</u> (the company access code is **onehcm**) and follow these steps: