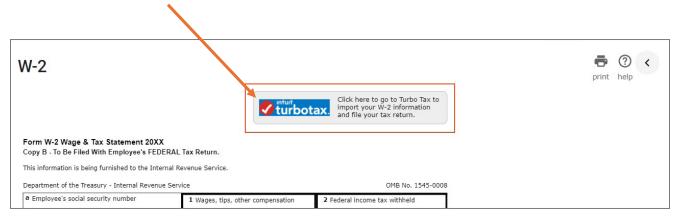

## TurboTax in UKG

TurboTax is a self-service tax filing program integrated into UKG. It's easy to import your W-2 with a few clicks and file your taxes for a fee using TurboTax.

- All TurboTax questions will need to go directly through TurboTax at 1-800-446-8848
- To use TurboTax, you'll follow instructions above to access your W-2. Once you have accessed your W-2, you'll click the "TurboTax" icon.

- Import your W-2 after opening TurboTax:
- After you open TurboTax from UKG Pro, you can easily import the information from your W-2.
- To verify your identity, you will be prompted for the following information from your W-2:
  - o Legal name
  - o Employer's Identification Number (EIN) from Box B of Form W-2
  - o Social Security number from Box A of form W-2